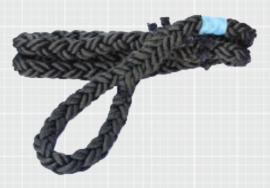

## **POLYESTER TOW ROPES**

Strong, lightweight and flexible with excellent UV resistance, Marlow's 8 Strand Polyester Tow Ropes are ideally suited for small to medium sized armoured vehicles.

CONSTRUCTION CONSTRUCTION: COLOURS:

8 strand high tenacity polyester White, olive drab, desert sand

**TERMINATIONS:** 

250mm protected soft eye splice each end

## PERFORMANCE

| GROSS VEHICLE<br>WEIGHT | ROPE<br>DIAMETER | ASSEMBLY<br>LENGTH | ASSEMBLY<br>WEIGHT | MINIMUM<br>BREAK LOAD | COLOUR     | MARLOW<br>PART<br>NUMBER | NSN              |
|-------------------------|------------------|--------------------|--------------------|-----------------------|------------|--------------------------|------------------|
| tonnes                  | mm               | m                  | kg                 | kg                    |            |                          |                  |
| -                       | 28               | 4                  | 4.46               | 16,000                | white      | WHA041                   | -                |
| 0.0 - 5.5               | 32               | 2.5                | 3.89               | 20,900                | olive drab | WJG000                   | 2540-99-820-5399 |
| 0.0 - 5.5               | 32               | 4                  | 6.22               | 20,900                | olive drab | WHA040                   | 2540-99-823-2577 |
| -                       | 40               | 8                  | 10.00              | 34,500                | white      | WHA075                   | -                |