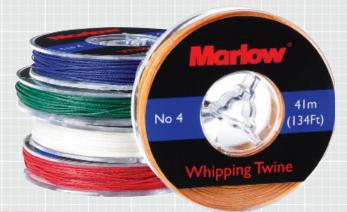

## **HS WHIPPING TWINE (HMPE)**

Marlow whipping twine is widely regarded as the best on the market, the whipping twine is available in 2 sizes and 2 lengths. The waxed finish makes for easier whipping and a better finish

## PERFORMANCE

| DIAMETER | COLOUR | LENGTH    |
|----------|--------|-----------|
| 0.9mm    | white  | 50m/164ft |
| 1.1mm    | white  | 25m/82ft  |

Marlow Ropes Ltd Ropemaker Park Hailsham East Sussex, BN27 3GU England Marlow Ropes, Inc. Cordage Business Park Plymouth MA 02360 USA www.marlowropes.com UK: +44 (0) 1323 444 444 sales@marlowropes.com US: +1 508 830 444 salesusa@marlowropes.com