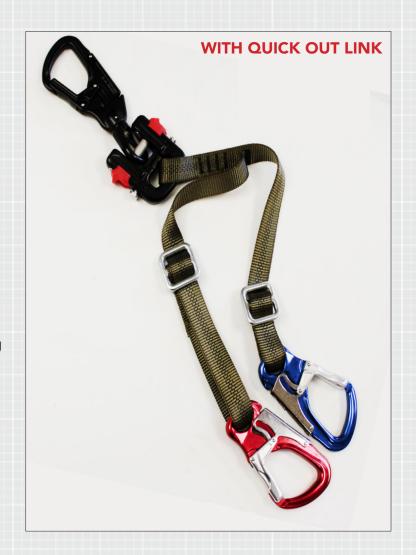

## FAST ROPE DESCENDER ADJUSTABLE 2 LEG LANYARD WITH QUICK OUT LINK

- Webbing type: Polyester 25mm olive drab
- Webbing strength: 25kN MBS
- Stitching type: Bar tacks, polyester thread
- Buckle (x2): 3 bar adjustable 28.5kN ABL
- Adjustment range, effective length without quick out link:

550-650 mm (short leg) 650 - 550mm (long leg) (+ 50mm with quick out link)

- Connectors: EN 362 double acting snap hooks (upper connector incorporating swivel)
- Assembled lanyard MBS: 15kN
- 2 leg loop adjustment construction to elimate any loose 'tails' of webbing