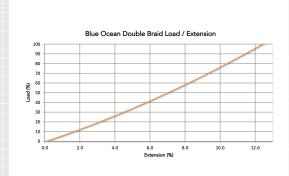

3060  | 13.6 | 1280         | 2820  | 12.5 |
| 8        | 5/16          | 48   | 3.22      | 2560             | 5640  | 25.1 | 2360         | 5190  | 23.1 |
| 10       | 3/8           | 74.7 | 5.01      | 3690             | 8140  | 36.2 | 3390         | 7480  | 33.3 |
| 11       | 7/16          | 88.7 | 5.95      | 4370             | 9630  | 42.9 | 3930         | 8670  | 38.6 |
| 12       | 11/2          | 111  | 7.44      | 4760             | 10500 | 46.7 | 4380         | 9650  | 43.0 |
| 14       | 9/16          | 156  | 10.4      | 6050             | 13300 | 59.4 | 5570         | 12300 | 54.6 |

\* Blue Ocean® yarn is a GRS certified, high tenacity yarn, manufactured using 100% recycled plastic bottles. For more information on our Blue Ocean® products visit marlowropes.com/blue-ocean



Key Specifications:

Material: High Tenacity Recycled Polyester

Construction: Braid-on-braid

Core Construction: 12 strand braided

Cover Construction: 24 plait braided

Ropes designed in accordance with ISO 10325:201 Linear MBL refers to unspliced ropes determined in accordance with ISO2307:2019